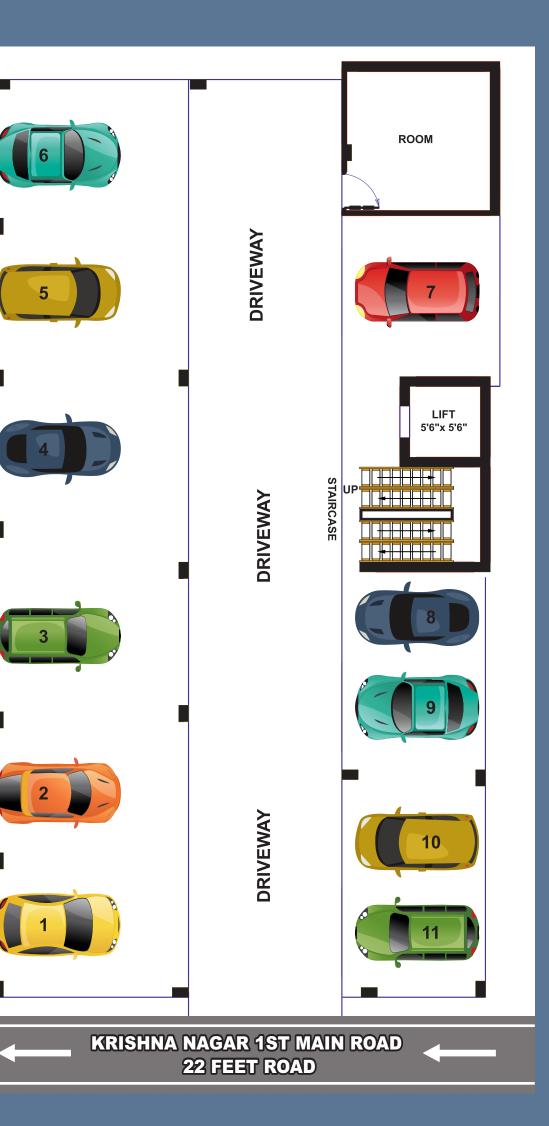

#### **SITE ADDRESS :**

Plot No. 9, Door No. 4, Krishna Nagar, 1st Main Road, Hasthinapuram, Chennai - 600 044.

www.eeshanibuilders.com

## KRISHNA NAGAR 1ST MAIN ROAD, 22 FEET ROAD