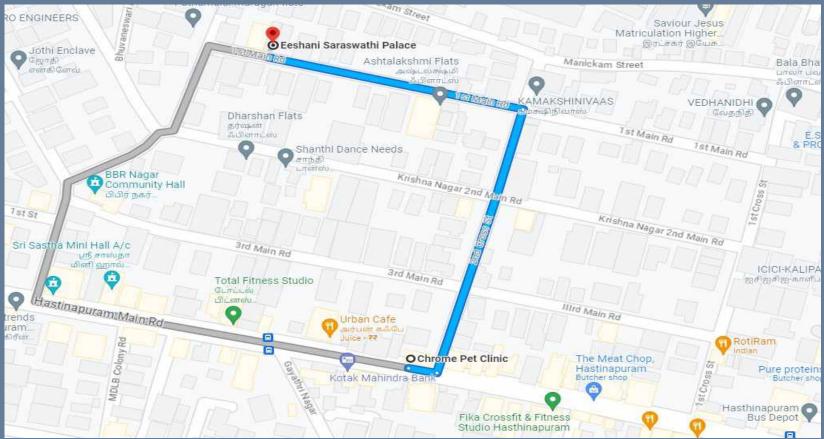

### **Location Map**

#### **SITE ADDRESS :**

Plot No. 9, Door No. 4, Krishna Nagar, 1st Main Road, Hasthinapuram, Chennai - 600 044.

www.eeshanibuilders.com

## KRISHNA NAGAR 1ST MAIN ROAD, 22 FEET ROAD