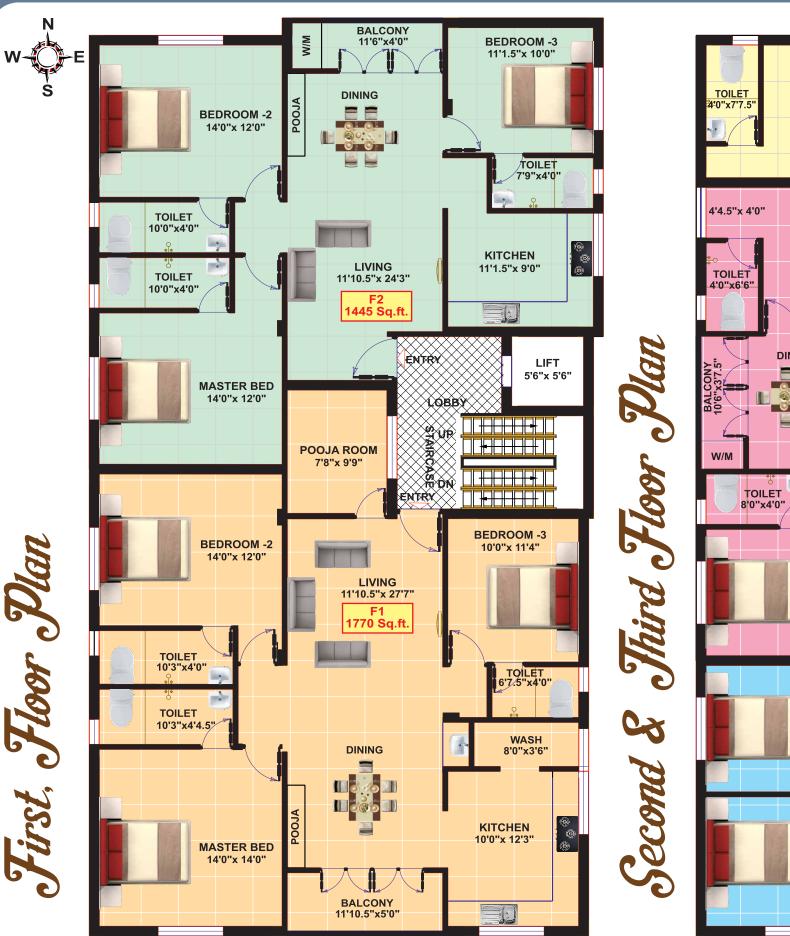

### **Apartment Area Details**

| SI.NO | APARTMENT NO | APARTMENT<br>AREA Sq. Ft. | FLOOR   | ROOMS | MAIN DOOR FACING |
|-------|--------------|---------------------------|---------|-------|------------------|
| 1     | F1           | 1770 Sq.ft                | FF      | 3 BHK | North            |
| 2     | F2           | 1445 Sq.ft                | FF      | 3 BHK | East             |
| 3     | S1 & T1      | 1200 Sq.ft                | SF & TF | 3 BHK | North            |
| 4     | S2 & T2      | 970 Sq.ft                 | SF & TF | 2 BHK | East             |
| 5     | S3 & T3      | 955 Sq.ft                 | SF & TF | 3 BHK | South            |