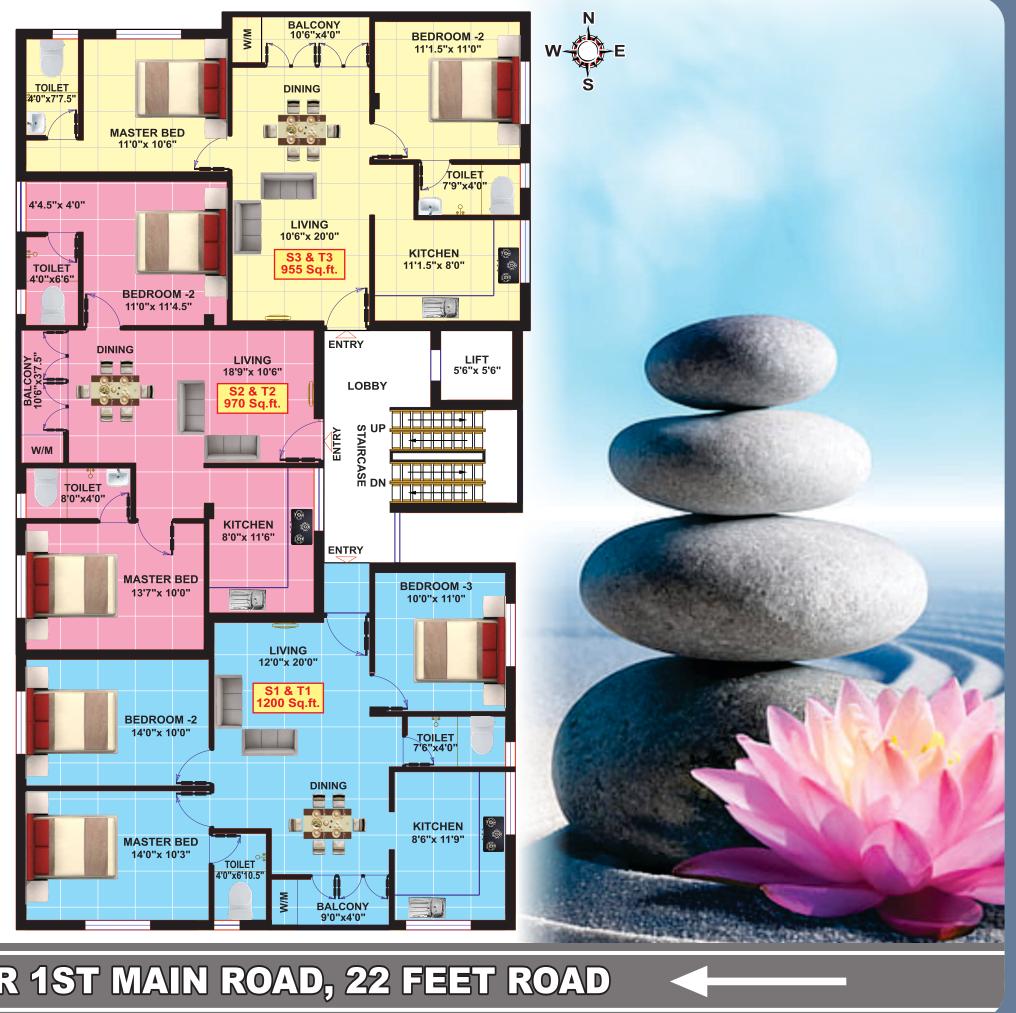

### **Apartment Area Details**

| SI.NO | APARTMENT NO | APARTMENT<br>AREA Sq. Ft. | FLOOR   | ROOMS | MAIN DOOR FACING |
|-------|--------------|---------------------------|---------|-------|------------------|
| 1     | F1           | 1770 Sq.ft                | FF      | 3 BHK | North            |
| 2     | F2           | 1445 Sq.ft                | FF      | 3 BHK | East             |
| 3     | S1 & T1      | 1200 Sq.ft                | SF & TF | 3 BHK | North            |
| 4     | S2 & T2      | 970 Sq.ft                 | SF & TF | 2 BHK | East             |
| 5     | S3 & T3      | 955 Sq.ft                 | SF & TF | 3 BHK | South            |